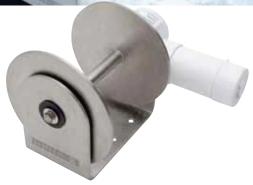

## **Features**

- Compact Anchoring system to suit boats with little or no anchor rode storage.
- Designed and made in Australia.
- Drum-316 stainless Steel.
- 3 year limited warranty.
- Inc. Reversing Solenoid, 100 amp circuit breaker and Up / Down
- Fitting Instructions Included with full electrical wiring diagram.
- Simple installation.
- "Tangle free" rope and chain operation.

Drum Winch rope/ chain guide rollers