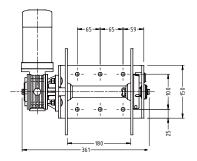

## DW08 Power Up/Power Down **DFF08 FreeFall**

DW08/DFF08 FreeFall

| DW08 / DFF08                                          |
|-------------------------------------------------------|
| 5 - 8m                                                |
| 16 - 26ft                                             |
| 12V                                                   |
| 600                                                   |
| 180kg at 7m/min                                       |
| 400lb                                                 |
| 75kg at 33m/min                                       |
| 33m/min                                               |
| 6 - 8mm                                               |
| 1/4 - 5/16"                                           |
| 8mm                                                   |
| 5/16"                                                 |
| 15/16                                                 |
| 120m of 6mm line or 80m of 8mm line + 6m of 6mm chain |
|                                                       |