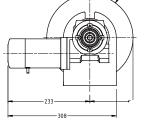

## DW08 Power Up/Power Down **DFF08 FreeFall**

DW08/DFF08 FreeFall

| DW08 / DFF08                                          |
|-------------------------------------------------------|
| 5 - 8m                                                |
| 16 - 26ft                                             |
| 12V                                                   |
| 600                                                   |
| 180kg at 7m/min                                       |
| 400lb                                                 |
| 75kg at 33m/min                                       |
| 33m/min                                               |
| 6 - 8mm                                               |
| 1/4 - 5/16"                                           |
| 8mm                                                   |
| 5/16"                                                 |
| 15/16                                                 |
| 120m of 6mm line or 80m of 8mm line + 6m of 6mm chain |
|                                                       |