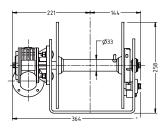

## DW08 Power Up/Power Down **DFF08 FreeFall**

DW08/DFF08 FreeFall

| DW08 / DFF08                                          |
|-------------------------------------------------------|
| 5 - 8m                                                |
| 16 - 26ft                                             |
| 12V                                                   |
| 600                                                   |
| 180kg at 7m/min                                       |
| 400lb                                                 |
| 75kg at 33m/min                                       |
| 33m/min                                               |
| 6 - 8mm                                               |
| 1/4 - 5/16"                                           |
| 8mm                                                   |
| 5/16"                                                 |
| 15/16                                                 |
| 120m of 6mm line or 80m of 8mm line + 6m of 6mm chain |
|                                                       |