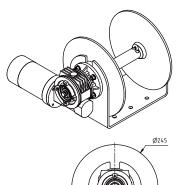

## DW08 Power Up/Power Down **DFF08 FreeFall**

DW08/DFF08 FreeFall

| DW08 / DFF08                                          |
|-------------------------------------------------------|
| 5 - 8m                                                |
| 16 - 26ft                                             |
| 12V                                                   |
| 600                                                   |
| 180kg at 7m/min                                       |
| 400lb                                                 |
| 75kg at 33m/min                                       |
| 33m/min                                               |
| 6 - 8mm                                               |
| 1/4 - 5/16"                                           |
| 8mm                                                   |
| 5/16"                                                 |
| 15/16                                                 |
| 120m of 6mm line or 80m of 8mm line + 6m of 6mm chain |
|                                                       |